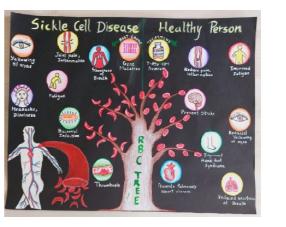

Date & Venue:19<sup>th</sup>June, 2022 Art and Commerce College, Vyara, Gujarat

Summary Report:On 19th June 2022 Dhanvantri clinic organized and ATBU Harita Pharmaceuticals Pvt. Ltd. Organized World sickle cell awareness day celebration. In this event, Dr. Chirag Desai Associate Professor and recently passed out student Mrs. Maryam Khan from Dept of Pharmacology, Gold Medalist in GTU were invited to share her research experience with audience to deliver a talk. Maryam Khan worked on T-AYU-HM Premium in her M.Pharm Project and secured Gold Medal in GTU. Mrs. Khan has delivered a talk on her project work in front of guests and the audience. Therefore She was felicitated with 5000/- and a memento during the event. Out first-year Pharmacology students Nishita Prajapati, Patel Dhruvi, Patel Anali, Pinki Purohit, and Champaneri Nikita was also felicitated with a memento for their valuable contribution to research and development of ATBU Harita Pharmaceuticals Pvt. Ltd. In this event M.Pharm Pharmacology First years (semester-II) students have also participated in painting competition on topic of sickle cell anemia.