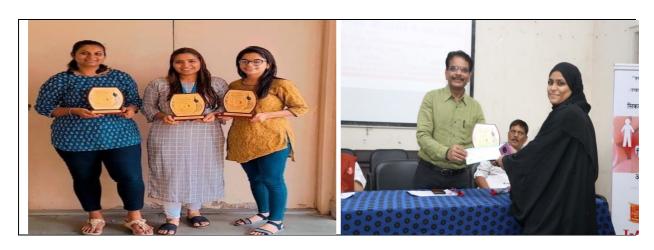

## Report of Students Felicitation On World Sickle Cell Awareness Day-2022

**Event:**World Sickle cell awareness day-2022 Program organised by Dhanvantari clinic and sponsored by ATBU Harita Pharmaceuticals Pvt.Ltd and Gujarat sickle cell rugna foundation.

Date & Venue:19<sup>th</sup>June, 2022 Art and Commerce College, Vyara, Gujarat

Summary Report:On 19th June 2022 Dhanvantri clinic organized and ATBU Harita Pharmaceuticals Pvt. Ltd. Organized World sickle cell awareness day celebration. In this event, Dr. Chirag Desai Associate Professor and recently passed out student Mrs. Maryam Khan from Dept of Pharmacology, Gold Medalist in GTU were invited to share her research experience with audience to deliver a talk. Maryam Khan worked on T-AYU-HM Premium in her M.Pharm Project and secured Gold Medal in GTU. Mrs. Khan has delivered a talk on her project work in front of guests and the audience. Therefore She was felicitated with 5000/- and a memento during the event. Out first-year Pharmacology students Nishita Prajapati, Patel Dhruvi, Patel Anali, Pinki Purohit, and Champaneri Nikita was also felicitated with a memento for their valuable contribution to research and development of ATBU Harita Pharmaceuticals Pvt. Ltd. In this event M.Pharm Pharmacology First years (semester-II) students have also participated in painting competition on topic of sickle cell anemia.